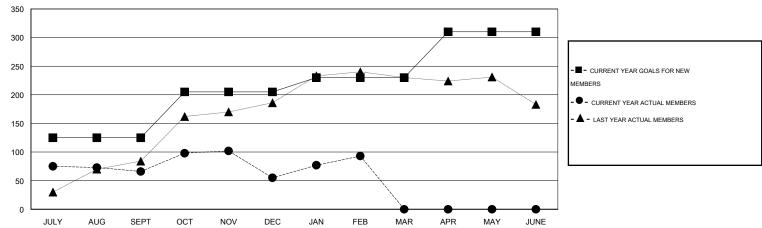

#### GOALS AND ACTUAL MEMBERS CUMULATIVE

| DROPPED CLUBS: 0  DROPPED MEMBERS   |                      | 39 CLUBS OF 80 ADDED 1 OR MORE NEW MEMBERS | GENDER DISTRIBU<br>MALE<br>FEMALE                         | JTION<br>1,167 (60.78%)<br>753 (39.22%) |                |
|-------------------------------------|----------------------|--------------------------------------------|-----------------------------------------------------------|-----------------------------------------|----------------|
| DECEASED CLUB CANCELLED OTHER TOTAL | 5<br>0<br>125<br>130 | CLICK HERE FOR HEALTH ASSESSMENT DATA      | FAMILY UNIT MEMBERS HEAD OF HOUSEHOLD NON-HEAD OF HOUSEHO | LD                                      | 74<br>34<br>40 |