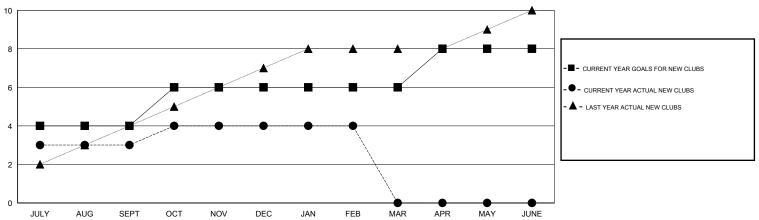

| 96                                  | 30                 | 66               |  |
| OCT/NOV/DEC   | 2                | 1                | 0                | 1                | OCT/NOV/DEC           | 80                 | 84                                  | 95                 | -11              |  |
| JAN/FEB/MAR   | 0                | 0                | 0                | 0                | JAN/FEB/MAR           | 25                 | 43                                  | 5                  | 38               |  |
| APR/MAY/JUNE  | 2                | 0                | 0                | 0                | APR/MAY/JUNE          | 80                 | 0                                   | 0                  | 0                |  |

### GOALS AND ACTUAL NEW CLUBS CUMULATIVE



#### GOALS AND ACTUAL MEMBERS CUMULATIVE



| DROPPED CLUBS: 0  DROPPED MEMBERS   |                      | 39 CLUBS OF 80 ADDED 1 OR MORE NEW MEMBERS | GENDER DISTRIBU<br>MALE<br>FEMALE                         | JTION<br>1,167 (60.78%)<br>753 (39.22%) |                |
|-------------------------------------|----------------------|--------------------------------------------|-----------------------------------------------------------|-----------------------------------------|----------------|
| DECEASED CLUB CANCELLED OTHER TOTAL | 5<br>0<br>125<br>130 | CLICK HERE FOR HEALTH ASSESSMENT DATA      | FAMILY UNIT MEMBERS HEAD OF HOUSEHOLD NON-HEAD OF HOUSEHO | LD                                      | 74<br>34<br>40 |